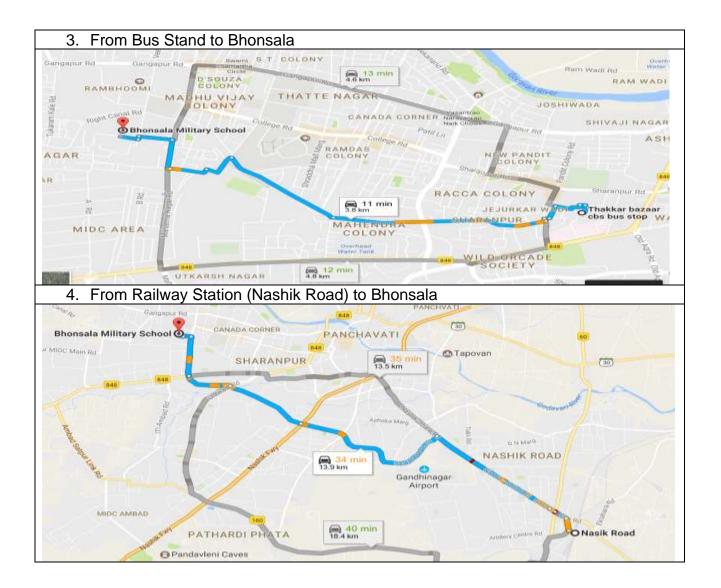

MMENCING 2023

### **GENERAL**

- Bhonsala Military School was established by Late Dharmaveer Dr. B S Moonje who was a firm believer of Indianisation of the Armed Forces during the British Rule and indispensability of Military Training to Indian Youth. Dr. Moonje formed the Central Hindu Military Education Society at Nashik in 1937 and started the school on 12<sup>th</sup> June 1937.
- 2. These Joining Instructions are being issued to ensure that students are suitably equipped and prepared for their training. The students & parents are advised to study these instructions to have a meaningful stay at the school and derive maximum benefit from the academics and training at the school. Non-compliance of these instructions will cause inconvenience and hardships to students.

### **LOCATION**



### **RECEPTION**

- 5. You will be informed date and time for reporting to school, well in time for preparation. between 0900 hrs to 1300 hrs to the commencement of the 2023-24.
- Parents have to collect FEE NO DUES slip from administrative office to get admission in Hostel (Bhavan) allocated by the school and collect copy of conspectus from respective Bhavan Master (Hostel Warden).

### POSTAL ADDRESS

- 7. The postal address of the school as under:-COMMANDANT
  BHONSALA MILITARY SCHOOL
  DR B S MOONJE MARG,
  RAMBHOOMI, NASHIK, MAHARASHTRA – 422 005
  ☎0253-2309608 / 05
  ☑ commandant@bms.bhonsala.in
- If parents need to write a letter to their ward, postal address of the school is as under: <Name of Student> <Class>
   <Name of Bhavan>
   Commandant
   Bhonsala Military School
   Dr